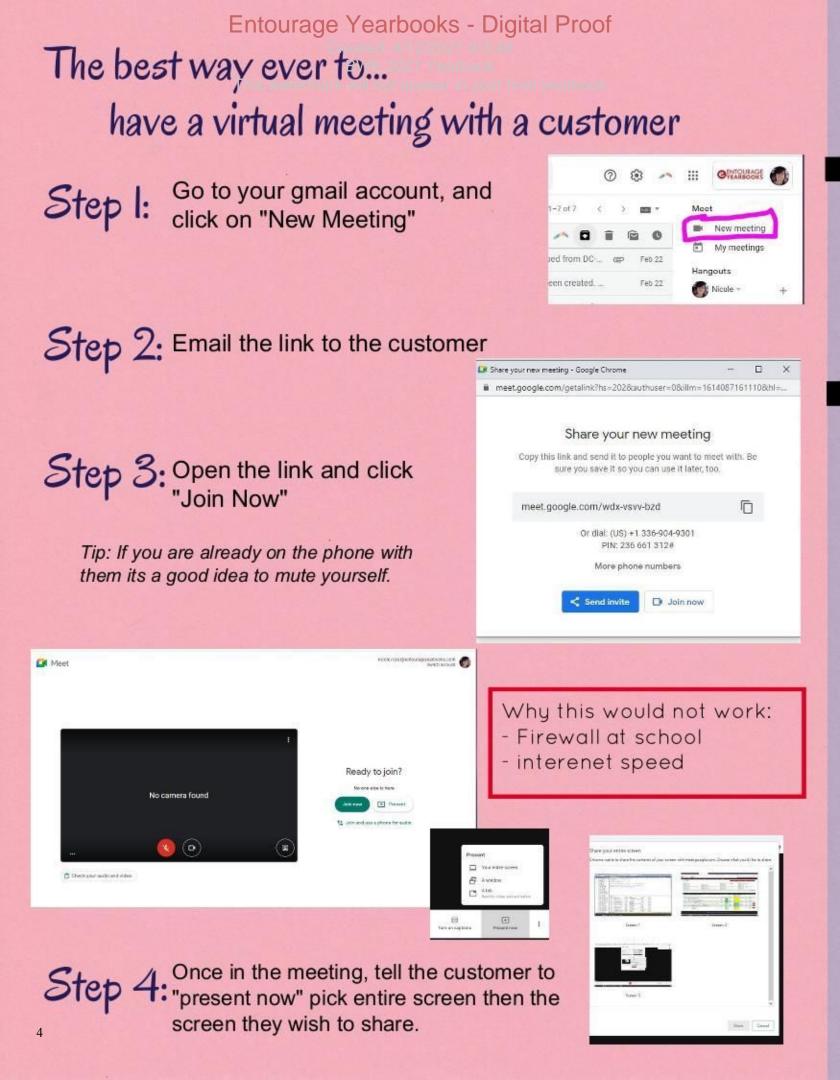

# MAKE SURE THEY ARE USING GOOGLE CHROME!!!

# COMMONLY ASKED QUESTIONS:

Q: Why can't I see some of the tools in the designer? A: Try Chrome

Q: Why isn't my designer loading properly? A: Test your internet connection and use Chrome

Q: Can I use my phone? A: NO EDO works best on a computer.

Q: I'm on a school computer and nothing works. A: Check for firewalls, whitelist our websites

# USING CHROME + STILL EXPERIENCING ISSUES?

\*Clear the cache on the browser

\*You can recommend FIREFOX as well

**\*If there is a firewall:** Add these 6 URL's to the "Allow" list

www.entourageyearbooks.com edo.entourageyearbooks.com photos.entourageyearbooks.com pages.entourageyearbooks.com aws.dev.chili.entourageyearbooks.com dev.chili.entourageyearbooks.com

## EDO will not work if ...

- They are using a phone, iPad, or tablet of any kind.
- They are using a web browser other than CHROME or FIREFOX.
- There are firewalls in place.

#### Why use a GoToMeeting?

GoToMeeting allows you to share your screen and obtain access of the customers computer to problem solve, helpful if web team needs to get involved.