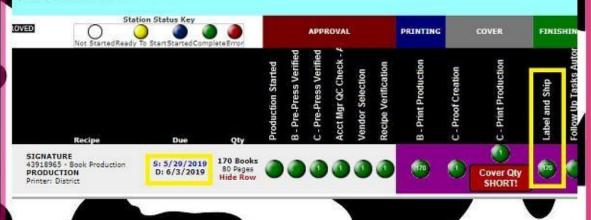

### Step 1:

Search for the school on Admin.

#### Step 2:

Scroll down to Work in Progress info. Check out the photo below

### Step 3:

S: 6 / 20 / 2021" represents Started Date D: 7 / 20/ 2021" represents Delivery Date Step 4:

Click on green dot underneath Label & Ship to view tracking info