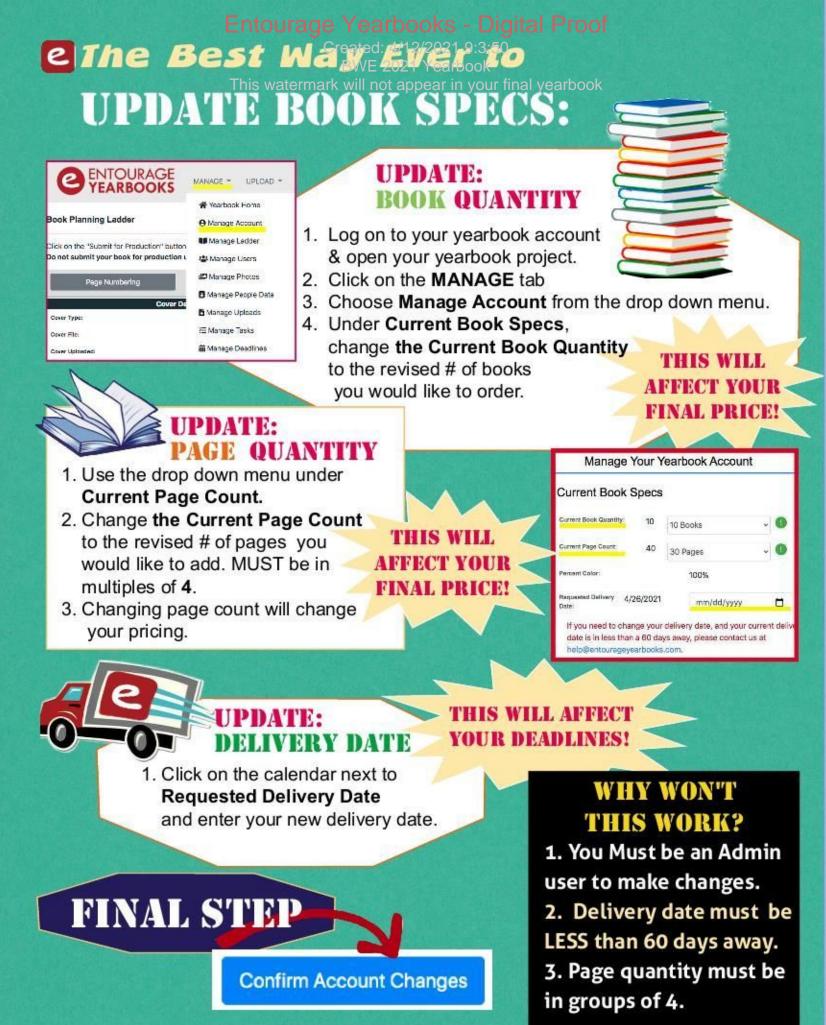

# Entourage Yearbooks - Digital Proof Verbook Jacok View Best Way Deadlines

| Create Date                                              | 2/5/2020  |                   |
|----------------------------------------------------------|-----------|-------------------|
| Cover Submission Deadline                                | 2/11/2020 |                   |
| Promotion Deadline                                       | 3/17/2020 |                   |
| First Submission Deadline:<br>(was Sample Page Deadline) | 1/14/2020 |                   |
| Second Submission Deadline:<br>(was Proof Book by)       | 2/25/2020 |                   |
| Final Submission Deadline:<br>(was Corrected Files Date) | 4/21/2020 |                   |
| Final Approval Deadline:                                 | 5/5/2020  |                   |
| Delivery Date                                            | 6/2/2020  | Recalculate Dates |
| Last Day of School                                       |           |                   |

1. Scroll down to view the deadline. If you want to change the proof book deadline, you can change it inside the text box. To change the Final Approval Deadline & Delivery Date, you would have to change the Delivery Date and click on "Recalculate Dates".

## After applying changes, be sure to hit the "Update Account" button to save the changes.

Return w/o Update

Update Account

the maximum number of pages for this cover type like to request more pages you will have to upgrac request an upgrade to your cover, you can click on upgrade. Percent Color:

100%

Requested Delivery 6/1/2020 Date:

mm/dd/yy

3. If an advisor wants to know how to view the deadline, they would be able to find it in the "Current Book Specs" section, in "Manage Accounts" under the "MANAGE" tab.

# **Reasons this may not work**

Someone else may be active on the account. In this case, click on the "click here" link and delete the lock of the account that is active.

ATTENTION: This account is currently being edited by: MLATWIS. Please wait until this person is finished editing this account before making your update. You can also click here to kick this person out of the account.