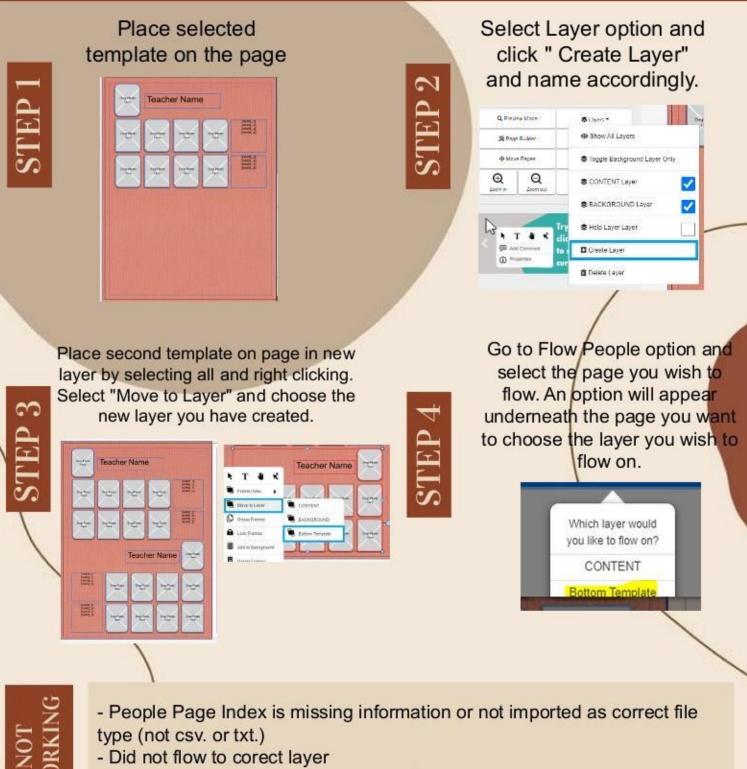

CONTENT

Layer

|                                           |                  | Flow P                                    | 20                  |                                 | Se                       |                            | People * | Settings *    |
|-------------------------------------------|------------------|-------------------------------------------|---------------------|---------------------------------|--------------------------|----------------------------|----------|---------------|
|                                           |                  |                                           |                     |                                 | σ                        |                            | 💄 Make   | People Pages  |
| 1: Once your stude<br>ime for you to flow |                  |                                           |                     |                                 |                          |                            | L Che    | ck Duplicates |
| e top of your page.                       | Select Flow      | People from the d                         | drop do             | own menu that a                 | ppea                     | ars.                       | L+ Flow  | / People      |
| ople Pages                                |                  |                                           |                     |                                 | 12                       |                            | -        | _             |
| Getting Started                           | 1                | Manage Data                               | 2                   | Templates                       |                          | • F                        | low      |               |
| Who do you want on the p                  | page?            | No Photo Icon                             |                     | Sort People By                  |                          | Pages 4 & 5                | ~        |               |
| Click on the drop down menu               | below to select  | CAMERA                                    |                     | last name                       | v                        | ĕĕĕ                        | 6003     |               |
| your group                                |                  |                                           |                     | Split Name                      |                          | 1000<br>1000               | 0000     |               |
| Teacher                                   | ×                |                                           |                     | Yes                             | ~                        | 0000                       | 2000     |               |
| Group Name Flowe                          | d   View Group * | Change                                    |                     |                                 |                          | Multi                      | -Flow    |               |
| Fassenfeld + 3                            | 3676810          |                                           | _                   |                                 |                          | -                          |          |               |
| Wegard + 1                                | 010010           | Teachers                                  |                     |                                 |                          |                            |          | î.            |
|                                           |                  | There are no teachers a                   | available fo        | or this group.                  |                          |                            |          |               |
|                                           |                  | Students                                  |                     |                                 |                          |                            |          |               |
|                                           |                  | CAMERA CAMER                              | A G                 | SHY O                           | C                        | 5                          |          |               |
|                                           |                  |                                           |                     | ALL                             |                          | 1                          |          |               |
|                                           |                  | Albert, Antihine<br>On Page: 4 On Page: 4 | Calif, Pa<br>On Pag | ed Can, Paul<br>p. 4 On Page: 4 | Corr. Paul<br>On Page: 4 | Elle, Lainen<br>Or Page: 4 |          |               |

Step 2: Select the group you would like to flow to the page. From the drop down, select if you would like to organize your groups by grade, class, or teacher. Then, click the desired grade/teacher/class from the left menu. You will see the students in this group generate on the right side of the window.

Above the preview of your group members, you can change the camera shy icon, choose whether to flow alphabetically by first or last name, and whether to split the name on two lines.

| Flow Left Page | Flow Right Page |
|----------------|-----------------|
|                |                 |

Step 3: Now choose if you would like to flow your group on the left page or the right page by clicking the blue buttons under your student photos. The pictures will automatically flow in alphabetical order, and fill as many frames as there are in your template.

If the people previews before flowing will not load, you may have special characters in your data. If the template flows blank, there may be data already on the page. Click People > Clear Left People or Clear Right People and try flowing again.

Your people may be flowed elsewhere in the book if the template still flows blank. The tagging on your template may be incorrect.