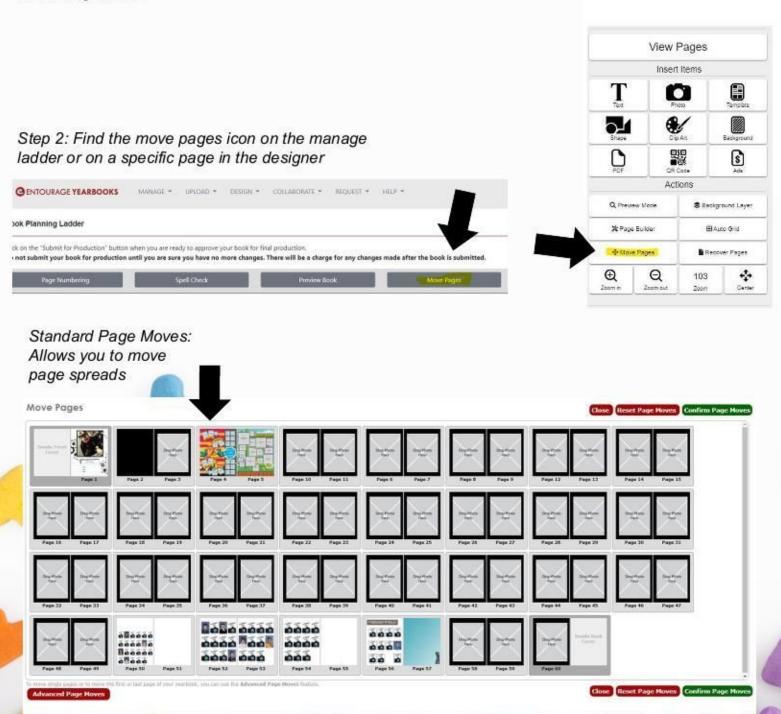

#### Entourage Yearbooks - Digital Proof Created: 4/12/2021 9:3:59 The Best Way we erated: Move Pages This watermark will not appear in your final yearbook

Step 1: Login to the yearbook account and go to the manage ladder

Step 3: You will click and drag the preview of the spread you wish to move to it's desired location. Once you re-arrange the pages to want to move, you can select the green icon of commit page moves.

Why this won't work: User is not an admin

\*If you need to restart the pages moves you can select the red icon of reset page moves.

Save as Template: Allows you to save the page content and relocated it without losing content

Step 1: Save the page even if you haven't made any changes. Then select the green arrow next to the save icon.