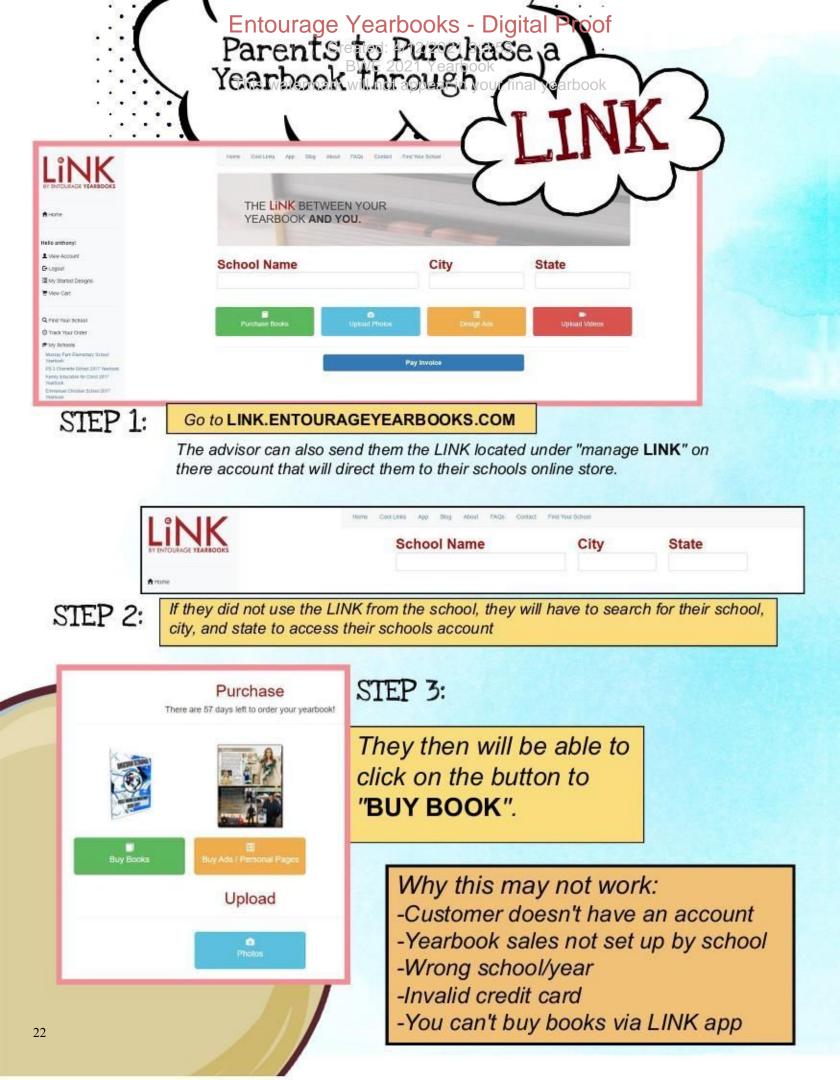

- 1. Go to link.entourageyearbooks.com 2. Log in or 2 a. If the purchase was done
- as a guest 3. Go to "Track Your Order"

4. Enter in email address or order ID#

Why This May Not Work: -No order was placed -Typing in the school/order number/email address wrong