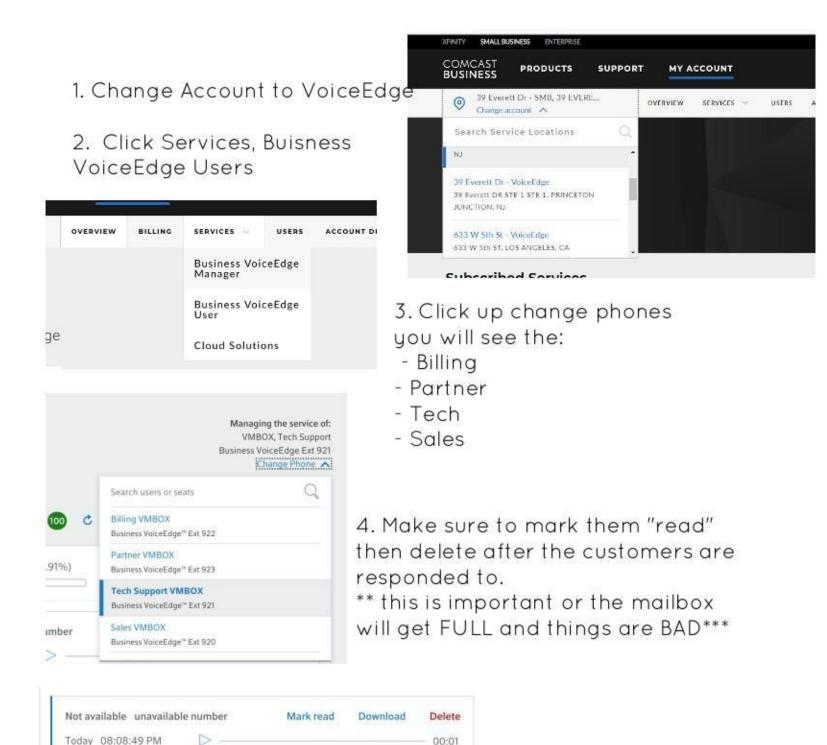

tivas vaceman                                      |                     |         |
|                                   |                                                               | Cancel Save         |         |
|                                   |                                                               |                     |         |
|                                   |                                                               |                     |         |

Step 7: TEST TEST TEST! Make a test call to ensure the changes were successfully put into effect (see me or Billy if something is not operating correctly)



# BEST WAY EVERWER O'CHECK VOICEMAILS

## Login to the comcast site: https://business.comcast.com/ login: hr@entourageyearbooks.com Password: Everett39!



This person called but did not leave a message.



1. IF THEY HAVE NEVER SAVED THE PAGE BEFORE (THERE WILL ONLY BE A SAFETY SAVE AVAILABLE) 2. THEIR SAVES ARE NOT GOING THROUGH SUCCESSFULLY (SAVE ON YOUR END AND SEE IF IT GOES THROUGH) 3. ASK A WEB TEAM MEMBER TO HELP YOU RECOVER THE PAGE BY CREATING THEM A TICKET 3A. IF YOU NEED TO CREATE A TICKET FOR THE WEB TEAM, MAKE SURE YOU INCLUDE THE YBID, THE SPECIFIC PAGE IF NECESSARY, AND SOMETHING SPECIFIC ABOUT THE PAGE, SUCH AS A SPECIFIC HEADLINE OR AN IMAGE FILE NAME.

66 REMEMBER: WEB TEAM DOESN'T SEE THE PAGE, THEY CAN ONLY SEE THE CODING, SO WITHOUT SOMETHING SPECIFIC TO SEARCH FOR, THEY WILL NEVER FIND IT.

|   | Entourage Yearbooks - Digital Proof                                        |    |
|---|------------------------------------