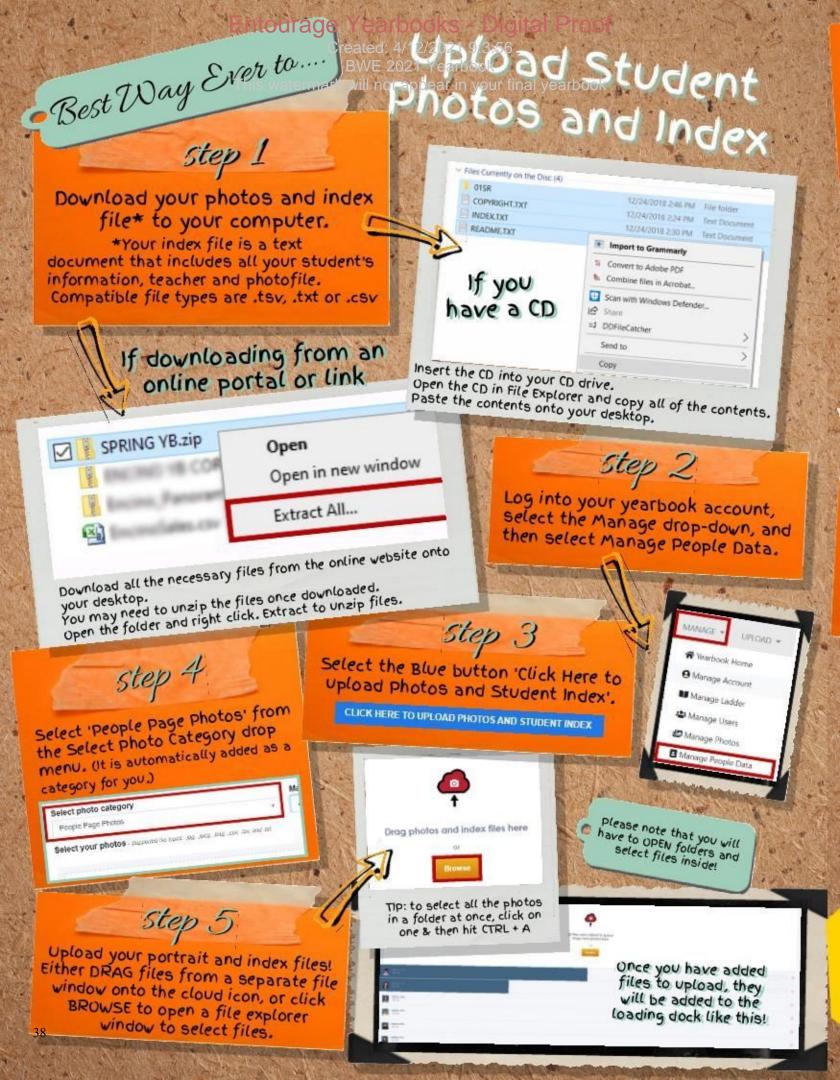

Insert Items

Ô

Template

step 6

After the index uploads, this w spreadsheet will appear. confirm the data headers using the drop down menus located directly above the columns. Once all the needed columns have been assigned hit the green CONFIRMED button. (You may have uneccsary columns that you can leave unassigned.)

Congratulations! Your portraits and

names should now appear below

the uploader!

| Teacher         | •   | Photo File | •   | Grade | Last Name      |            |
|-----------------|-----|------------|-----|-------|----------------|------------|
| CASSAR          |     | 00014.JPG  |     | 6     |                | First Name |
| CASSAR          |     | 00010.JPG  |     |       | Carrigan       | Gabriella  |
| CASSAR          |     | 00019.JPG  | -1  | 6     | <br>Cerverizzo | John       |
| CASSAR          |     |            | - 1 | 6     | Cohen          | Jordan     |
| 1. 00.004894040 | _   | 00021.JPG  | _   | 6     | Consiglio      | Julia      |
| CASSAR          | - 1 | 00023.JPG  |     | 6     | Costante       | Gina       |
| CASSAR          |     | 00035 (PO  |     |       | Harter         | Detek      |

Why won't this work?

aatad' //

- User does not have permission for people page designer Files were not downloaded to desktop before attempting upload - Index file is not a compatible format
- Folders can't be uploaded, open and select the files inside - A photo category must be selected before uploading is available
- Data Headers have not been confirmed