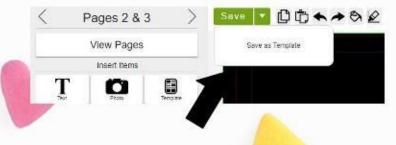

#### Entourage Yearbooks - Digital Proof Created: 4/12/2021 9:3:59 The Best Way we erated: Move Pages This watermark will not appear in your final yearbook

Step 1: Login to the yearbook account and go to the manage ladder

Step 3: You will click and drag the preview of the spread you wish to move to it's desired location. Once you re-arrange the pages to want to move, you can select the green icon of commit page moves.

Why this won't work: User is not an admin

\*If you need to restart the pages moves you can select the red icon of reset page moves.

Save as Template: Allows you to save the page content and relocated it without losing content

Step 1: Save the page even if you haven't made any changes. Then select the green arrow next to the save icon.