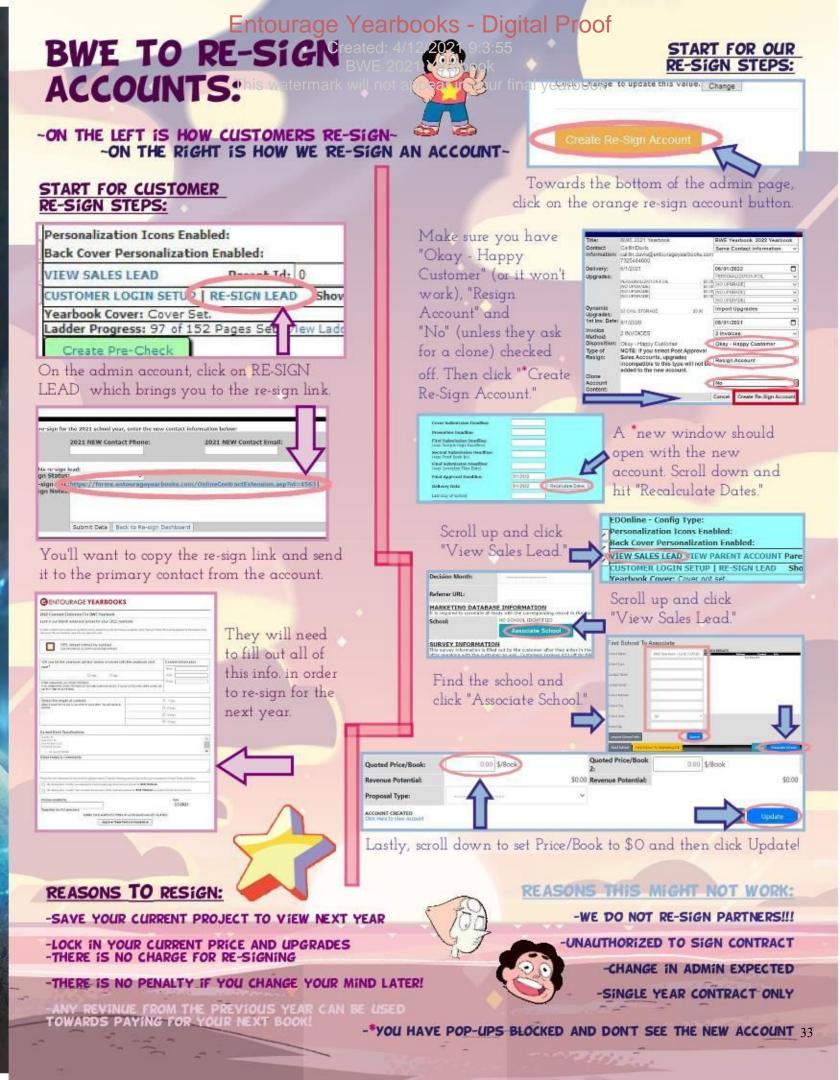

# Entourage Yearbooks - Digital Proof Verbook Jacok View Best Way Deadlines

| Create Date                                              | 2/5/2020  |                   |
|----------------------------------------------------------|-----------|-------------------|
| Cover Submission Deadline                                | 2/11/2020 |                   |
| Promotion Deadline                                       | 3/17/2020 |                   |
| First Submission Deadline:<br>(was Sample Page Deadline) | 1/14/2020 |                   |
| Second Submission Deadline:<br>(was Proof Book by)       | 2/25/2020 |                   |
| Final Submission Deadline:<br>(was Corrected Files Date) | 4/21/2020 |                   |
| Final Approval Deadline:                                 | 5/5/2020  |                   |
| Delivery Date                                            | 6/2/2020  | Recalculate Dates |
| Last Day of School                                       |           |                   |

1. Scroll down to view the deadline. If you want to change the proof book deadline, you can change it inside the text box. To change the Final Approval Deadline & Delivery Date, you would have to change the Delivery Date and click on "Recalculate Dates".

## After applying changes, be sure to hit the "Update Account" button to save the changes.

Return w/o Update

Update Account

the maximum number of pages for this cover type like to request more pages you will have to upgrac request an upgrade to your cover, you can click on upgrade. Percent Color:

100%

Requested Delivery 6/1/2020 Date:

mm/dd/yy

3. If an advisor wants to know how to view the deadline, they would be able to find it in the "Current Book Specs" section, in "Manage Accounts" under the "MANAGE" tab.

# **Reasons this may not work**

Someone else may be active on the account. In this case, click on the "click here" link and delete the lock of the account that is active.

ATTENTION: This account is currently being edited by: MLATWIS. Please wait until this person is finished editing this account before making your update. You can also click here to kick this person out of the account.