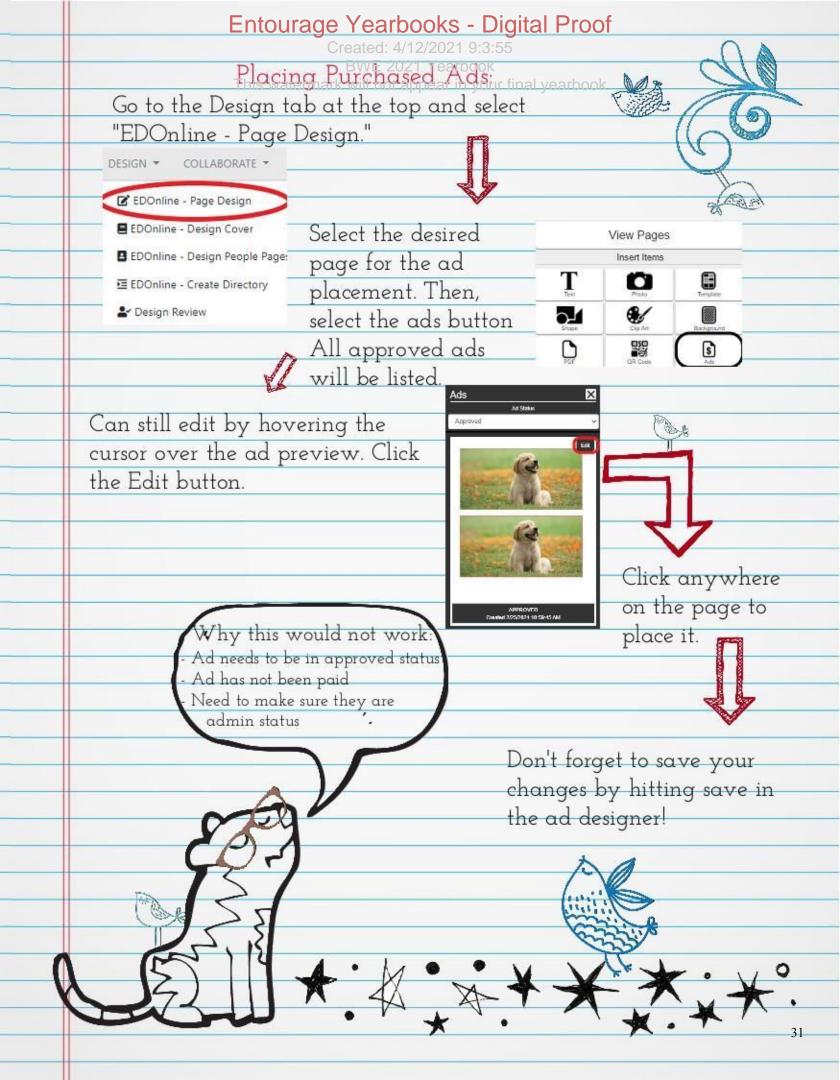

## onsert Templates

Click Template underneath Insert Items Pick which template you like and click on It Click on the page you want your template in

## unsert seiapes

Click on the shapes icon underneath insert items Choose which shape you like and click it Click on the part of the page you want the shape in Use the dots to adjust size

## insebi grib

Click on the clip art icon under insert itmes Choose which style or theme or type in the search section Click on the clip art you wish to use and drop it on the page Use the dots for size adjustments