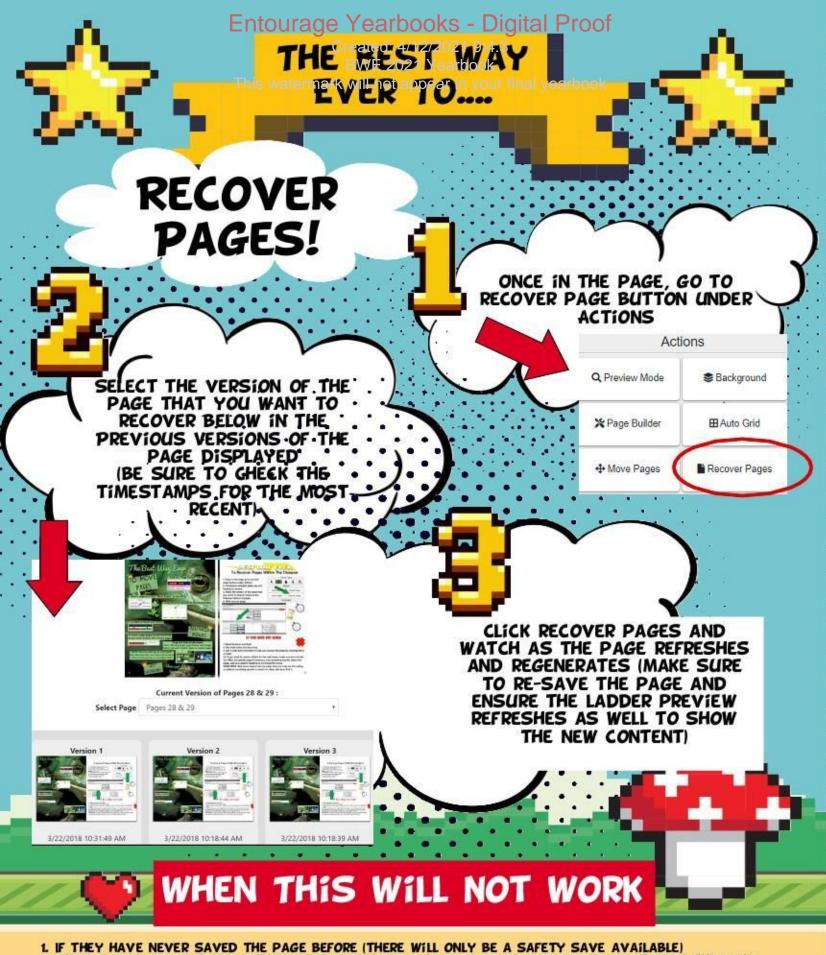

| Entourage Yearbooks - Digital Proof                    |       |
|--------------------------------------------------------|-------|
| Answer a call                                          | -2    |
| Ensure Best Function of FDO                            | 3     |
| Conduct a Google Meet (or Zoom)                        | 4-5   |
| Log In to EDO                                          |       |
| View Deadlines                                         |       |
| View Invoices and Make Payments                        |       |
| Update Book Specs                                      |       |
| Add and Manage Users                                   |       |
| Upload Photos in EDO                                   |       |
| Import Photos from Instagram                           |       |
| Import Photos from Facebook                            |       |
| Import Photos from Google Drive                        |       |
| Import Photos from Dropbox                             |       |
| Upload Photos Using Email                              | 17    |
| Turn on LiNK web / mobile App for Photo Uploads        |       |
| Set Up the Online Yearbook Store                       |       |
| Parents to Purchase Yearbook on LiNK                   | 22-23 |
| Parents to Design and Purchase Ads on LiNK             | 26-27 |
| Set Up Online Ad Store                                 | 28-29 |
| Edit, Approve, and Place Purchased Ads                 | 30-31 |
| Track Yearbook Sales                                   |       |
| Most Effectively Re-Sign Accounts                      |       |
| Insert and Edit Backgrounds                            |       |
| Inserts and Edit Text Boxes                            | 35    |
| Insert and Edit Photos                                 |       |
| Insert Templates, Shapes, and Clip-Art                 |       |
| Upload People Page Photos/Index and Manage People Data |       |
| Build People Page Templates and Flow People Pages      |       |
| Understand EDO Page and Cover Guidelines               |       |
| Understand School Photo Cloud Basics                   |       |
| Flow Two Classes on One Page                           |       |
| Moving Pages                                           |       |
| Use other Language Text Boxes                          |       |
| Most Common Preflight Warnings and how to Fix Them     |       |
| Submit for Final Approval                              |       |
| Using LINKYearbooks, eYearbook and Autographs          |       |
| Handle Escalations                                     |       |
| View Production and Delivery Information               |       |
| Answer PARTNER Calls                                   | 01    |
| Turning Call Control Off                               |       |
| Check Voicemails                                       |       |
| Recover Pages                                          |       |
| Upload Files (other than Photos)                       |       |
| Correct People Pages Errors<br>Notes                   |       |
| INOICS                                                 |       |