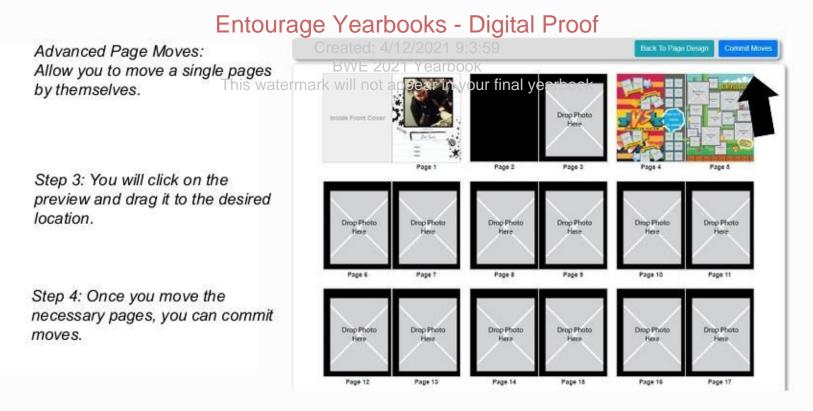

#### Entourage Yearbooks - Digital Proof Created: 4/12/2021 9:3:59 The Best Way we erated: Move Pages This watermark will not appear in your final yearbook

Step 1: Login to the yearbook account and go to the manage ladder

Step 3: You will click and drag the preview of the spread you wish to move to it's desired location. Once you re-arrange the pages to want to move, you can select the green icon of commit page moves.

Why this won't work: User is not an admin

\*If you need to restart the pages moves you can select the red icon of reset page moves.

Save as Template: Allows you to save the page content and relocated it without losing content

Step 1: Save the page even if you haven't made any changes. Then select the green arrow next to the save icon.