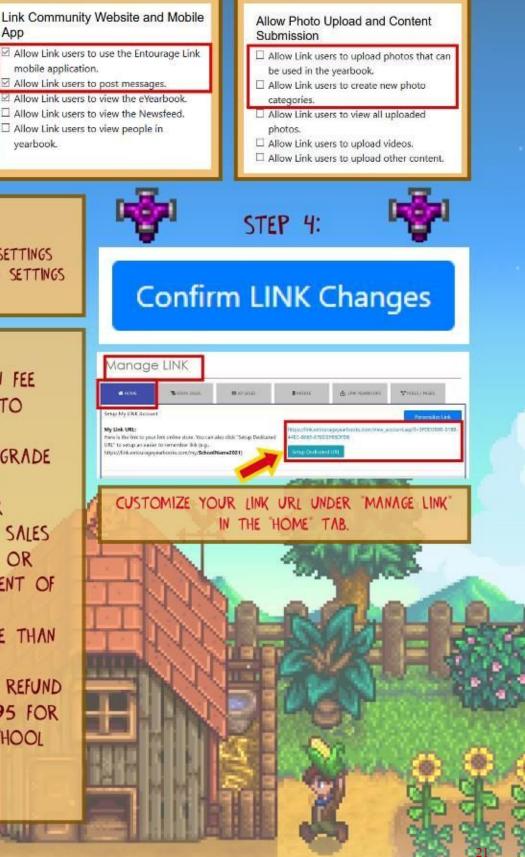

# STEP 2:

- Link Community Website and Mobile ADD
- Allow Link users to use the Entourage Link mobile application.
- Allow Link users to post messages.
- Allow Link users to view the Newsfeed.
- □ Allow Link users to view people in
- yearbook.

# STEP 3:

#### INSTRUCTIONS:

- 1. GO TO MANAGE LINK
- 2. CUSTOMIZE YOUR ACCESSABILITY SETTINGS
- 3. CUSTOMIZE YOUR PHOTO UPLOAD SETTINGS
- 4. CONFIRM LINK CHANGES!!!