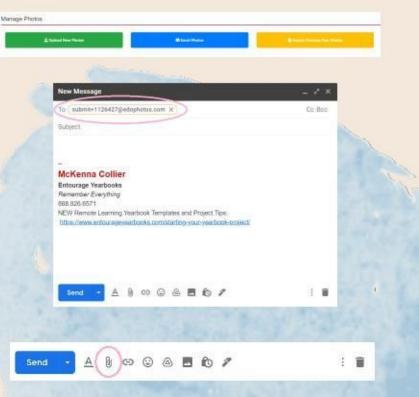

# Fotourage Yearbooks - Digital Proof Created: 44,3/2021 p:3:52 BWE 202 herboest way ever to ... Import Photos Using Email

Copy the Category Email that can be found in **Manage Photos** by clicking the blue **Email Photos** button. This option is great for general users to upload photos without a Login.

STEP 1: In the address bar, type the exclusive email address for the specific photo category.

STEP 2: Attach photo(s) to the email. Photos can also be pasted into the body of the email as well.

STEP 3: Click Send!!!!

STEP 4: Customer will recieve a success or failure email once email processes

Not Working?

Send

The email address was typed out incorrectly

Not a supported file type. JPG and PNG only!

Not connected to the internet Category Email can be changed to an Alias by selecting the category in Manage Photos and clicking "Edit".

Make sure Allowance is checked and type any code you want as long as its UNIQUE! Dont forget to save when you are finished. That URL can now be used to email to that category. Manage Photos

2 Upload New Photos