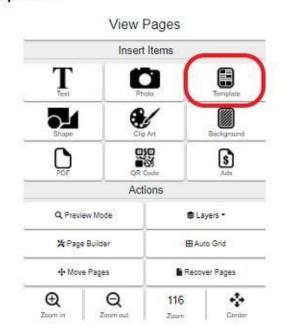

## onsert Templates

Click Template underneath Insert Items Pick which template you like and click on It Click on the page you want your template in

## unsert seiapes

Click on the shapes icon underneath insert items Choose which shape you like and click it Click on the part of the page you want the shape in Use the dots to adjust size

## insebi grib

Click on the clip art icon under insert itmes Choose which style or theme or type in the search section Click on the clip art you wish to use and drop it on the page Use the dots for size adjustments