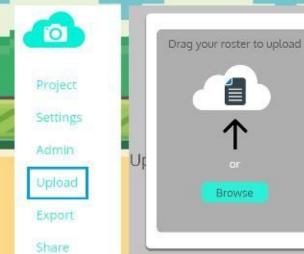

# Entourage Yearbooks - Digital Proof Created 2/2021 9:3:50 BEST WAYS wa ErVER Y OF Officer year UPLOAD PHOTOS IN EDO

1. Go to Upload>Upload photos \*can also access from Manage>Manage photos or Photo option in EDO. 2. Soloct the category you wigh to

2. Select the category you wish to upload to.

| Upload Photos                   |   |
|---------------------------------|---|
| Select Coregory * at + Cubryory |   |
|                                 |   |
|                                 |   |
|                                 |   |
|                                 |   |
|                                 | _ |
|                                 |   |

3. If you don't have a category, you can create by clicking "+Category" and complete the fields.

4.Drag and drop or browser for the photo you want to upload.

5. You should see 100% once your photo uploads.