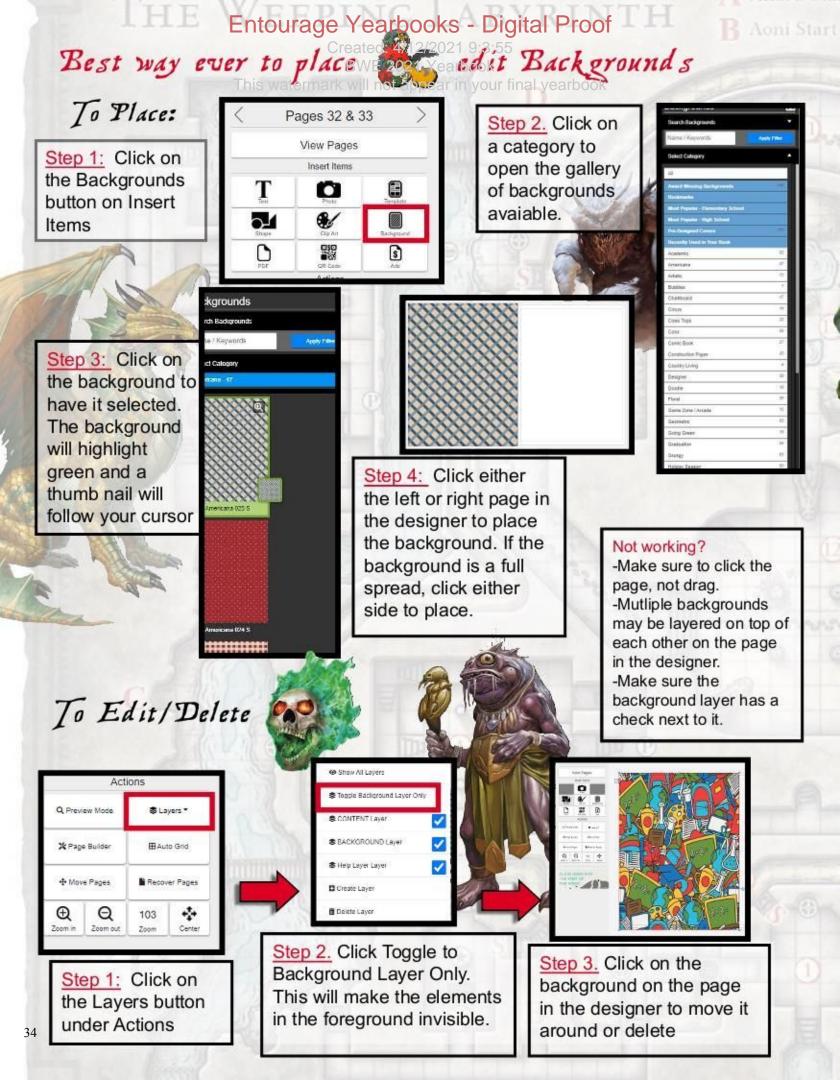

depending on the size of each ad 3. Price Per Ad Ad Sale Price

#### \$10.00

Half page ads sell in the range of \$50-\$100 per ad.

# Save Settings

Be sure to SAVE the settings after!!!!!

# Reasons this may not work

1. Not working? Then the permission for the online ad store may not be activated yet. Select "Manage LINK" under the "MANAGE" Manage Ad Sales

Approve For Production

2. Check "Allow Link users to design purchase, and submit advertisements of various sizes to be placed in the yearbook"

#### **Online Store**

Allow Link users to purchase the book from the online store.

Configure

Configure

Allow Link users to design, purchase, and submit advertisements of various sizes to be placed in the yearbook. 3. Be sure to "Confirm LINK Changes"!!!!!!

Confirm LINK Changes















Т

Created: 4/12/2021 9:2:56 THE BEST M/BWE 2021 Preatbook This watermark will not appear in your final yearbook

SHAPES CLIP-ART

## onsert Templates

Click Template underneath Insert Items Pick which template you like and click on It Click on the page you want your template in

## unsert seiapes

Click on the shapes icon underneath insert items Choose which shape you like and click it Click on the part of the page you want the shape in Use the dots to adjust size

## insebi grib



Click on the clip art icon under insert itmes Choose which style or theme or type in the search section Click on the clip art you wish to use and drop it on the page Use the dots for size adjustments



Insert Items

Ô

Template





step 6

After the index uploads, this w spreadsheet will appear. confir