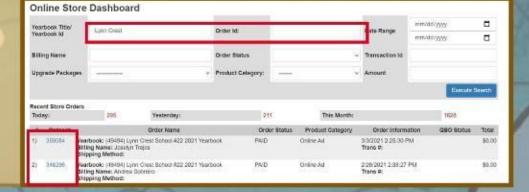

## 5. Search for your order by school name or order ID

Accounts

# 6. Click on your order