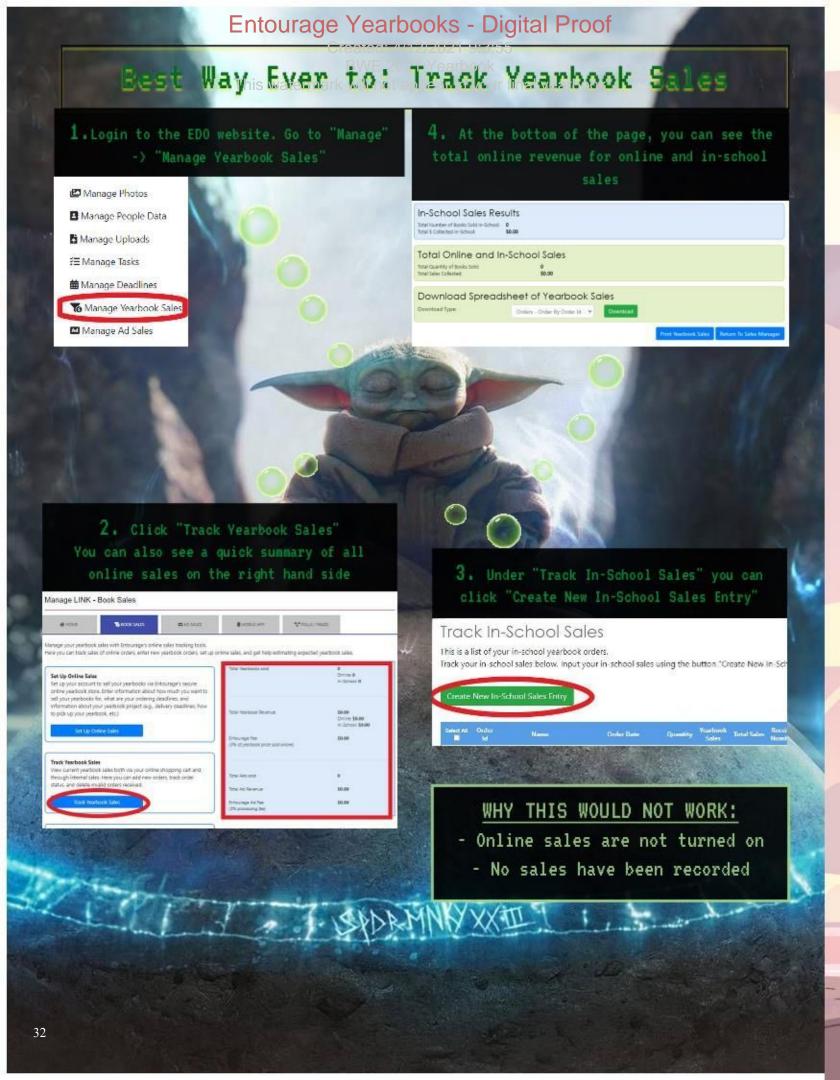

# TRACKING BVE2021 Yearbook PURCHASES ON ADMIN:

| ADMIN SALES               | ACCT MGI   |
|---------------------------|------------|
| Job Manager Dashboard     | DIAL EL    |
| Ticket Queue Dashboard    | DVV PC     |
| Ticket Search             | ARCH       |
| Manage Administrators     | Contac     |
| Timesheet Tracking        | Joingo     |
| E.A.R.S.                  | vance      |
| Manage Message Boards     | COUN       |
| Manage Concurrent Users   | date T     |
| Online Product Managemen  |            |
| Update Pricing Calculator | oice N     |
| Clean Up State Abbrs      |            |
|                           | Initial De |
|                           | Deposit F  |

ENTOURAGE ON LINE

| 1. Log onto your admin | account |
|------------------------|---------|
|------------------------|---------|

2. Go to Job Manager Dashboard

3. Scroll down to Entourage On-Line Orders

4. Pick the blue order bunch from the time period the order you are looking for is from

| Timeframe                             | Orders | Upgrade Revenue | Revenue   |
|---------------------------------------|--------|-----------------|-----------|
| Orders Received Today                 | 284    |                 | \$17,114  |
| Orders Received Yesterday             | 639    |                 | \$19,378  |
| Orders Received This Month - March    | 1617   |                 | \$63,752  |
| Orders Received Last Month - February | 8200   |                 | \$369,323 |

## 5. Search for your order by school name or order ID

Accounts

# 6. Click on your order

#### Store Order Details Order Id 350033 Payment Information n Great Bibliool #22/2021 Yearbook Card Type: 3/3/2021 2:25:30 PM order Created Approval Co Pad acking Info saction 10 Billing Information Shipping Information Josephin Treitos como: JOSE, YN, TREJOS@AOL.COM Address Billing Emelt Billing Addres 109 West Francis Street ise in

# 7. Review order details for needed information