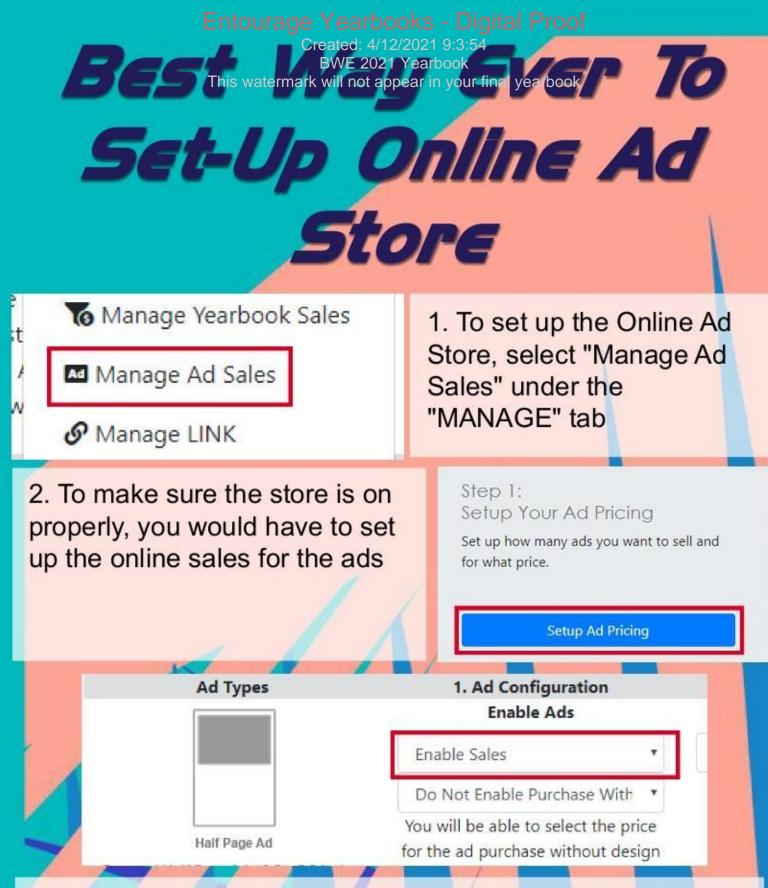

3. You will now see all the ad sizes that you would like to be available on the online store. In order to make sure they are currently available, make sure the drop down menu has "Enable Sales" selected

## Entourage Yearbooks - Digital Proof

| 2. Max # Of Ads To Sell  |    |
|--------------------------|----|
| Enter max # adaadsaterma | rk |

2

Leave blank for no limit

4. You can set the total amount of ads you want to be sold in the yearbook under "Max # Of Ads To Sell"

5. Each ad also has a set range of pricing, so you can set the price per ad within the pricing limit depending on the size of each ad 3. Price Per Ad Ad Sale Price

#### \$10.00

Half page ads sell in the range of \$50-\$100 per ad.

# Save Settings

Be sure to SAVE the settings after!!!!!

# Reasons this may not work

1. Not working? Then the permission for the online ad store may not be activated yet. Select "Manage LINK" under the "MANAGE" Manage Ad Sales

Approve For Production

2. Check "Allow Link users to design purchase, and submit advertisements of various sizes to be placed in the yearbook"

#### **Online Store**

Allow Link users to purchase the book from the online store.

Configure

Configure

Allow Link users to design, purchase, and submit advertisements of various sizes to be placed in the yearbook. 3. Be sure to "Confirm LINK Changes"!!!!!!