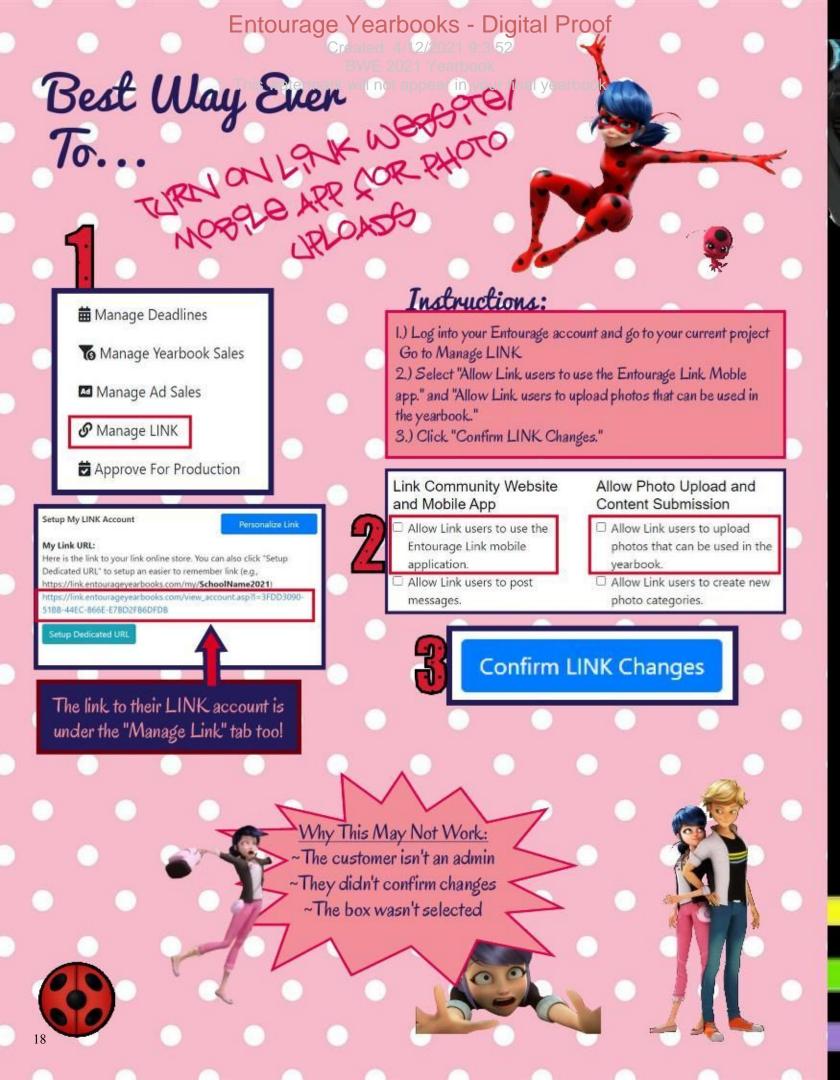

# STEP 2:

- Link Community Website and Mobile ADD
- Allow Link users to use the Entourage Link mobile application.
- Allow Link users to post messages.
- Allow Link users to view the Newsfeed.
- □ Allow Link users to view people in
- yearbook.

# STEP 3:

#### INSTRUCTIONS:

- 1. GO TO MANAGE LINK
- 2. CUSTOMIZE YOUR ACCESSABILITY SETTINGS
- 3. CUSTOMIZE YOUR PHOTO UPLOAD SETTINGS
- 4. CONFIRM LINK CHANGES!!!

## GOOD TO KNOW FACTS:

-3% ONLINE SALE TRANSACTION FEE -THERE'S AN UPGRADE TO -CANCEL THE FEE -INDIVIDAUL SHIPPING IS AN UPGRADE -\$4 FOR SOFT COVER -\$6 FOR HARD COVER -THE MONEY YOU EARN FROM SALES GOES TO YOUR FINAL INVOICE OR TOWARDS YOUR RESIGN PAYMENT OF NEXT YEAR'S YEARBOOK -REFUND IF MAKE MORE THAN YOU OWE. -1 WEEK TO PROCESS REFUND -PERSONALIZED YB COSTS \$6.95 FOR PARENTS AND \$5.95 IF THE SCHOOL

BUYS IT FOR THE STUDENTS

-DUE DATES ARE EST !!!