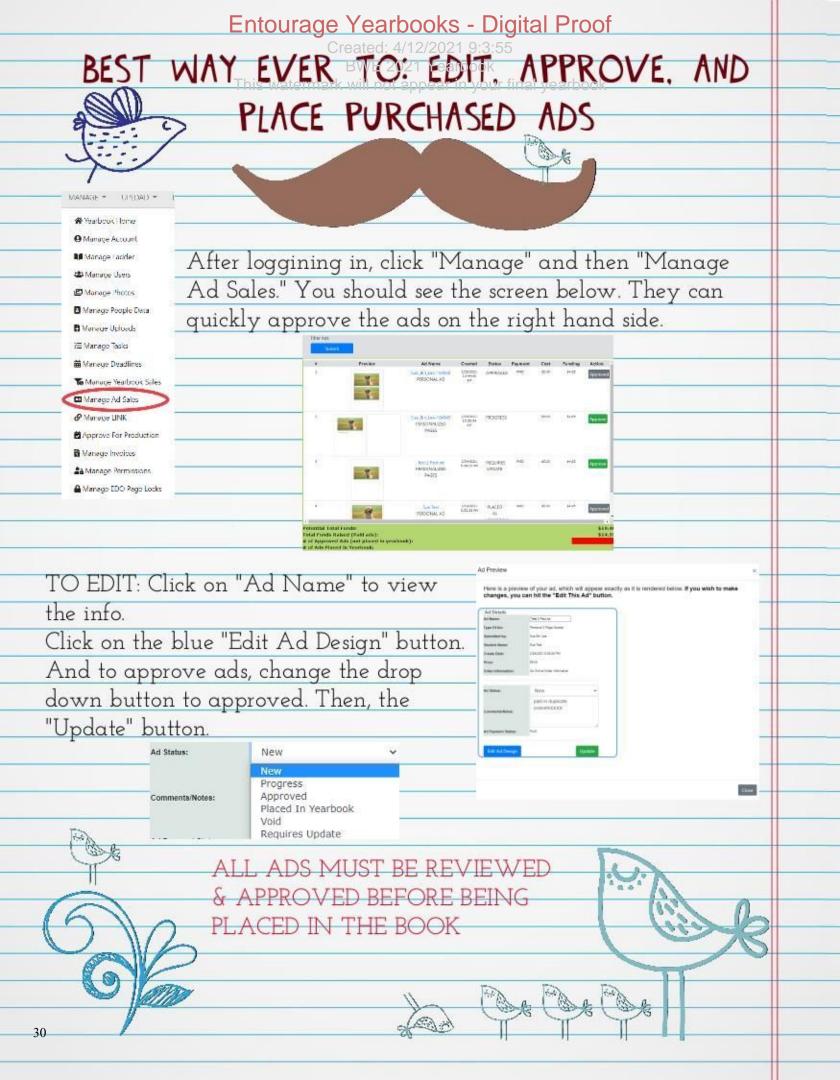

# Entourage Yearbooks - Digital Proof BEST WAY EVER BY 2021 Yearbook ADD AND MANAGE USERS

1.Once logged in, go to Manage>Manage users

2. To add a user, click on the green "Add new user" button.

Note: You will see a list of existing users in this section as well.

3. Type in the email of the person you are looking to add. Then click the red "Check user ID" button.

4. If the user ID is NOT already in our system, you will see a message stating the User ID is available and you can proceed with entering the information in the fields. You can decide the type of user they are (Admin, editor, or staff) under "User type". Then hit "Save". You can continue adding more users by clicking on "Save & Add new user

If the User ID already exists, you will see

this pop up:

|    | the same it              |                          | the search and                      |              |           |
|----|--------------------------|--------------------------|-------------------------------------|--------------|-----------|
| ١. |                          |                          | in heriday                          | secount.     |           |
|    |                          |                          | i wealle like to<br>4 stoff, you ca |              |           |
| 1  | l ysu da e<br>seorear us | ot wart to inv<br>ar et. | ite this user, cl                   | ick Cancel'a | vd.chasee |
| 9  | evite As:                |                          |                                     |              |           |

| User Information                                                                                                                                                                                                            |                                                        |          |
|-----------------------------------------------------------------------------------------------------------------------------------------------------------------------------------------------------------------------------|--------------------------------------------------------|----------|
| Create or update a staff member for this account. You can invite users from oth                                                                                                                                             | er yearbook projects to be part of this project.       |          |
| User ID:<br>Email addresses are recommended for User IDs. You can invite existing users<br>if you know their User ID.                                                                                                       | ana.ortiz777@gmail.com                                 |          |
| Name:                                                                                                                                                                                                                       |                                                        | _        |
| Email                                                                                                                                                                                                                       |                                                        |          |
| Phane Number:                                                                                                                                                                                                               |                                                        |          |
| Password:                                                                                                                                                                                                                   | W                                                      |          |
| Confirm Password                                                                                                                                                                                                            |                                                        |          |
| User Status:                                                                                                                                                                                                                | Approved User                                          |          |
| User Type<br>Admins - Mave complete access to everything                                                                                                                                                                    | ····· Select Member Type ·····                         |          |
| Adden - Cen resign project, spoor administration and access the collaborate tab<br>2007 - Can construction and view photos<br>To eith these detault arcministance please go to Manage Permissions<br>EDMinis Designer Type: | EDGallas - HTMLS                                       |          |
| Receive Notices:                                                                                                                                                                                                            | Receive Notices - Training resources, tips, help, etc. |          |
| Reserve email notices about training and support resources for creating your<br>yearback.                                                                                                                                   | Neuron resources - rearing resources, ups, resp. etc.  |          |
|                                                                                                                                                                                                                             | Sack to Manage Staff Save User S Add                   | New Over |

Why won't this work? -Not an admin -user already created