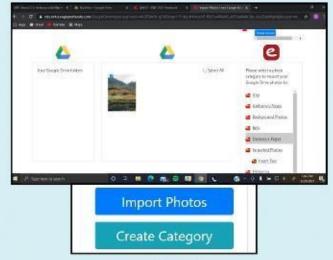

### Step I:

Go to the "Upload" option and choose "Import Photos from Google Drive"

### Step 2:

If you aren't already logged into your Google account, log in.

### Step 3:

Choose the Google Drive folder you want to access, the pictues you want to upload, and an Entourage photos folder (you can also create a new photo category). Then click the **blue** "Import Photos" button.