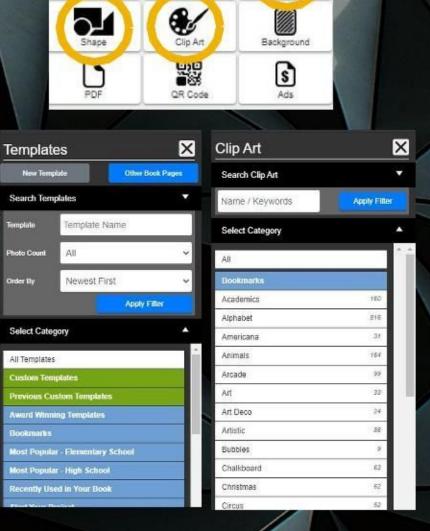

Confirm LINK Changes

Т

Created: 4/12/2021 9:2:56 THE BEST M/BWE 2021 Preatbook This watermark will not appear in your final yearbook

SHAPES CLIP-ART

## onsert Templates

Click Template underneath Insert Items Pick which template you like and click on It Click on the page you want your template in

## unsert seiapes

Click on the shapes icon underneath insert items Choose which shape you like and click it Click on the part of the page you want the shape in Use the dots to adjust size

## insebi grib

Click on the clip art icon under insert itmes Choose which style or theme or type in the search section Click on the clip art you wish to use and drop it on the page Use the dots for size adjustments