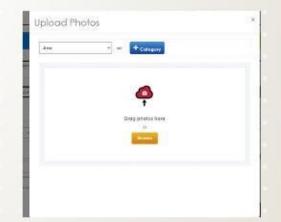

# Entourage Yearbooks - Digital Proof Created 2/2021 9:3:50 BEST WAYS wa ErVER Y OF Officer year UPLOAD PHOTOS IN EDO

1. Go to Upload>Upload photos \*can also access from Manage>Manage photos or Photo option in EDO. 2. Soloct the category you wigh to

2. Select the category you wish to upload to.

| Upload Photos                   |   |
|---------------------------------|---|
| Select Coregory * at + Cubryory |   |
|                                 |   |
|                                 |   |
|                                 |   |
|                                 |   |
|                                 | _ |
|                                 |   |

3. If you don't have a category, you can create by clicking "+Category" and complete the fields.

4.Drag and drop or browser for the photo you want to upload.

5. You should see 100% once your photo uploads.