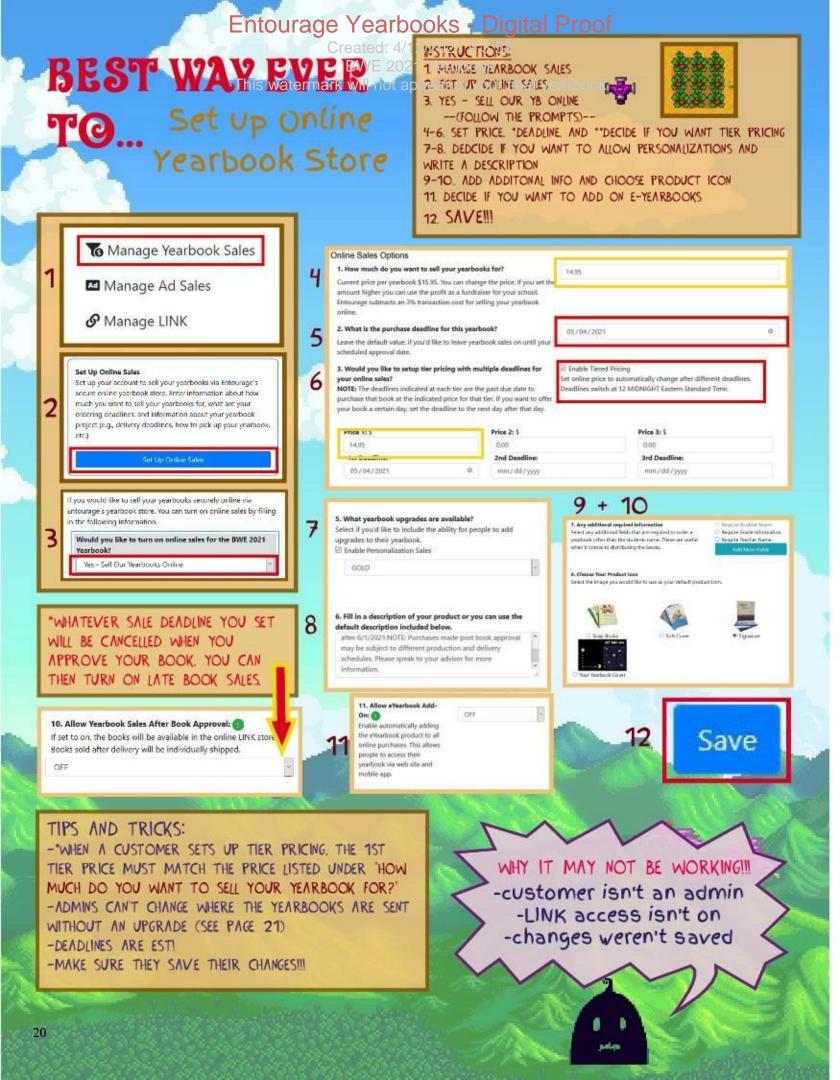

3. You will now see all the ad sizes that you would like to be available on the online store. In order to make sure they are currently available, make sure the drop down menu has "Enable Sales" selected

## Entourage Yearbooks - Digital Proof

| 2. Max # Of Ads To Sell  |    |
|--------------------------|----|
| Enter max # adaadsaterma | rk |

2

Leave blank for no limit

4. You can set the total amount of ads you want to be sold in the yearbook under "Max # Of Ads To Sell"

5. Each ad also has a set range of pricing, so you can set the price per ad within the pricing limit depending on the size of each ad 3. Price Per Ad Ad Sale Price

#### \$10.00

Half page ads sell in the range of \$50-\$100 per ad.

# Save Settings

Be sure to SAVE the settings after!!!!!