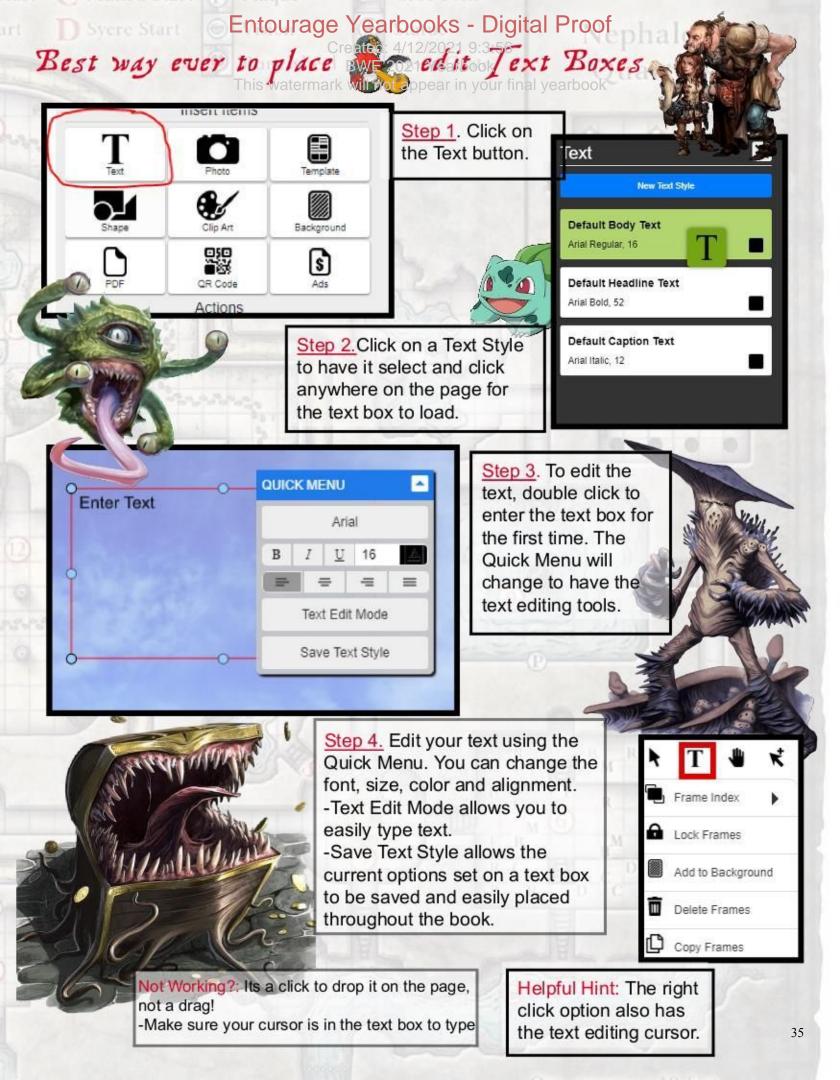

pending on the size of each ad 3. Price Per Ad Ad Sale Price

#### \$10.00

Half page ads sell in the range of \$50-\$100 per ad.

# Save Settings

Be sure to SAVE the settings after!!!!!

# Reasons this may not work

1. Not working? Then the permission for the online ad store may not be activated yet. Select "Manage LINK" under the "MANAGE" Manage Ad Sales

Approve For Production

2. Check "Allow Link users to design purchase, and submit advertisements of various sizes to be placed in the yearbook"

#### **Online Store**

Allow Link users to purchase the book from the online store.

Configure

Configure

Allow Link users to design, purchase, and submit advertisements of various sizes to be placed in the yearbook. 3. Be sure to "Confirm LINK Changes"!!!!!!

Confirm LINK Changes















Т

Created: 4/12/2021 9:2:56 THE BEST M/BWE 2021 Preatbook This watermark will not appear in your final yearbook

SHAPES CLIP-ART

## onsert Templates

Click Template underneath Insert Items Pick which template you like and click on It Click on the page you want your template in

## unsert seiapes

Click on the shapes icon underneath insert items Choose which shape you like and click it Click on the part of the page you want the shape in Use the dots to adjust size

## insebi grib



Click on the clip art icon under insert itmes Choose which style or theme or type in the search section Click on the clip art you wish to use and drop it on the page Use the dots for size adjustments



Insert Items

Ô

Template





step 6

After the index uploads, this w spreadsheet will appear. confirm