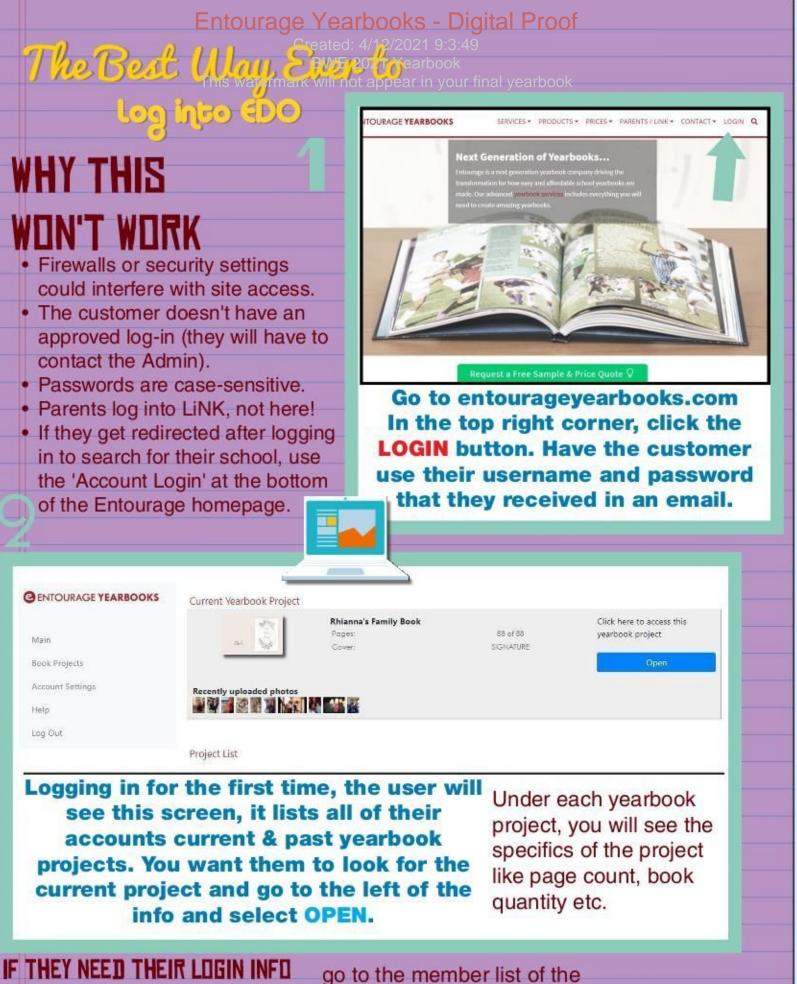

Conserve University - P

account page in admin, find their name and click on it to view their user id and password.

ACCOUNTLIST | EDITMEMBERS | LOG