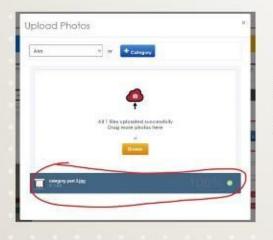

3. If you don't have a category, you can create by clicking "+Category" and complete the fields.

4.Drag and drop or browser for the photo you want to upload.

5. You should see 100% once your photo uploads.