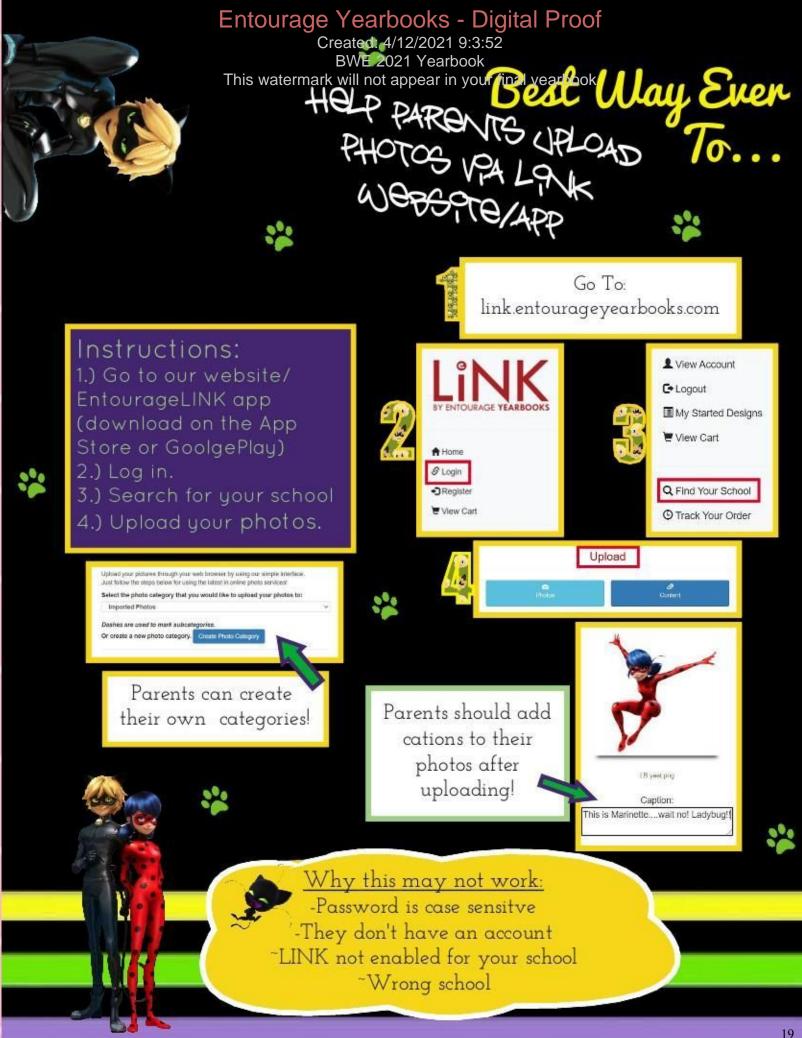

- 1. Go to link.entourageyearbooks.com 2. Log in or 2 a. If the purchase was done
- as a guest 3. Go to "Track Your Order"

4. Enter in email address or order ID#

Why This May Not Work: -No order was placed -Typing in the school/order number/email address wrong