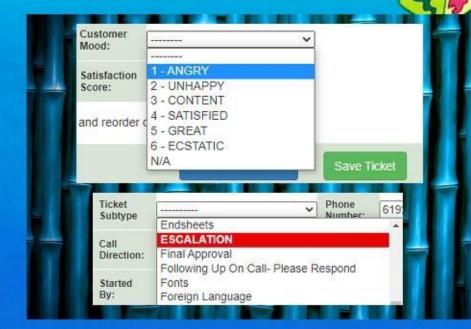

- 3. Get the following information:
- Photos of the damage (have them emailed to yearbooks@entourageyearbooks.com
- Total number of items damaged/affected
- Customer's last day of school
- Customer's contact information

If, at any step, the person on the phone continues to be angry or asks to speak to a manager: escalate call to Account Management! Sometimes a call is too hard or a person is abrasive of your help.

4. Enter a Customer Mood Level 1 call log labeled "ANGRY". Do not use LEvel 2 for escalations. This is so that everyone will be notified when an escalation happens. Assign the ticket to the Account Manager and mart the ticket sub-type as ESCALATION.